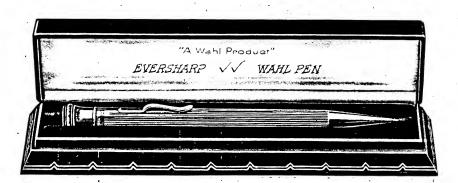

Solid gold Wahl Pens are packed in beautiful, genuine leather cases, lined with satin and velvet. See illustration at the right. These cases are rich in appearance and in perfect harmony with the pen.